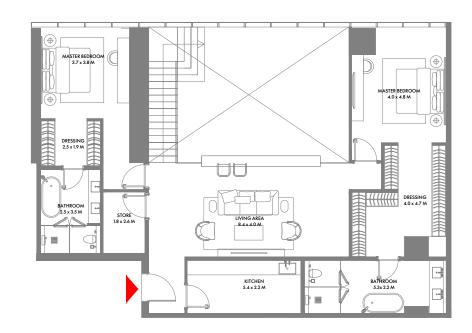

## 4 Bedroom Duplex A

Unit Area: 389.28 Sqm (4,191 Sqft) | Balcony Area: 35.58 Sqm (383 Sqft) | Total Area: 424.86 Sqm (4,574 Sqft)

1-Measurements are indicative 'finish to finish' in Metric & Imperial excluding construction tolerance. 2-Plot/unit dimensions may vary from brochure, and unit types/plans may exist as mirrored versions; 3-All images used are for illustrative purposes only. 4-Unless stated otherwise, all fittings and interior decorative items shown are for illustrative purposes only. 5-The developer reserves the right to make alterations, at its absolute discretion, without any liability whatsoever up to the final 'as built' status.