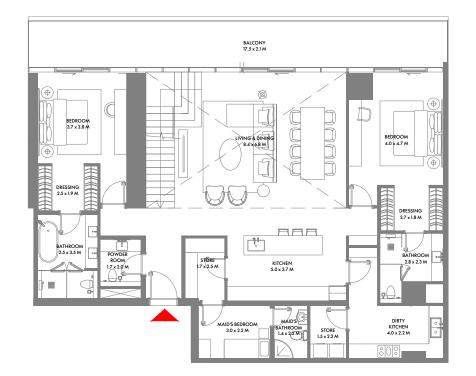

## 4 Bedroom Duplex A

Unit Area: 389.28 Sqm (4,191 Sqft) | Balcony Area: 35.58 Sqm (383 Sqft) | Total Area: 424.86 Sqm (4,574 Sqft)

1-Measurements are indicative 'finish to finish' in Metric & Imperial excluding construction tolerance. 2-Plot/unit dimensions may vary from brochure, and unit types/plans may exist as mirrored versions; 3-All images used are for illustrative purposes only. 4-Unless stated otherwise, all fittings and interior decorative items shown are for illustrative purposes only. 5-The developer reserves the right to make alterations, at its absolute discretion, without any liability whatsoever up to the final 'as built' status.