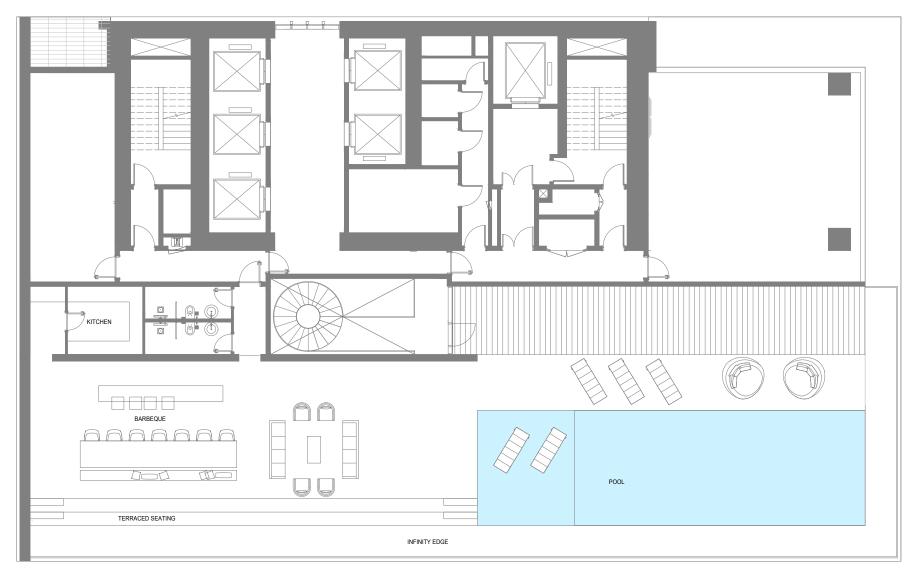

## Presidential Suite

Unit Area: 541.54 Sqm (5,830 Sqft) | Balcony Area: 132.64 Sqm (1,428 Sqft) | Terrace Area: 413.93 Sqm (4,456 Sqft) | Total Area: 1,088.11 Sqm (11,714 Sqft)

1-Measurements are indicative 'finish to finish' in Metric & Imperial excluding construction tolerance. 2-Plot/unit dimensions may vary from brochure, and unit types/plans may exist as mirrored versions; 3-All images used are for illustrative purposes only. 4-Unless stated otherwise, all fittings and interior decorative items shown are for illustrative purposes only. 5-The developer reserves the right to make alterations, at its absolute discretion, without any liability whatsoever up to the final 'as built' status.

## **Presidential Suite**

Unit Area: 541.54 Sqm (5,830 Sqft) | Balcony Area: 132.64 Sqm (1,428 Sqft) | Terrace Area: 413.93 Sqm (4,456 Sqft) | Total Area: 1,088.11 Sqm (11,714 Sqft)

1-Measurements are indicative 'finish to finish' in Metric & Imperial excluding construction tolerance. 2-Plot/unit dimensions may vary from brochure, and unit types/plans may exist as mirrored versions; 3-All images used are for illustrative purposes only. 5-The developer reserves the right to make alterations, at its absolute discretion, without any liability whatsoever up to the final 'as built' status.