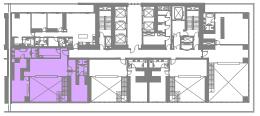

## 4 Bedroom Duplex A

Unit Area: 389.28 Sqm (4,191 Sqft) | Balcony Area: 35.58 Sqm (383 Sqft) | Total Area: 424.86 Sqm (4,574 Sqft)

1-Measurements are indicative 'finish to finish' in Metric & Imperial excluding construction tolerance. 2-Plot/unit dimensions may vary from brochure, and unit types/plans may exist as mirrored versions; 3-All images used are for illustrative purposes only. 4-Unless stated otherwise, all fittings and interior decorative items shown are for illustrative purposes only. 5-The developer reserves the right to make alterations, at its absolute discretion, without any liability whatsoever up to the final 'as built' status.