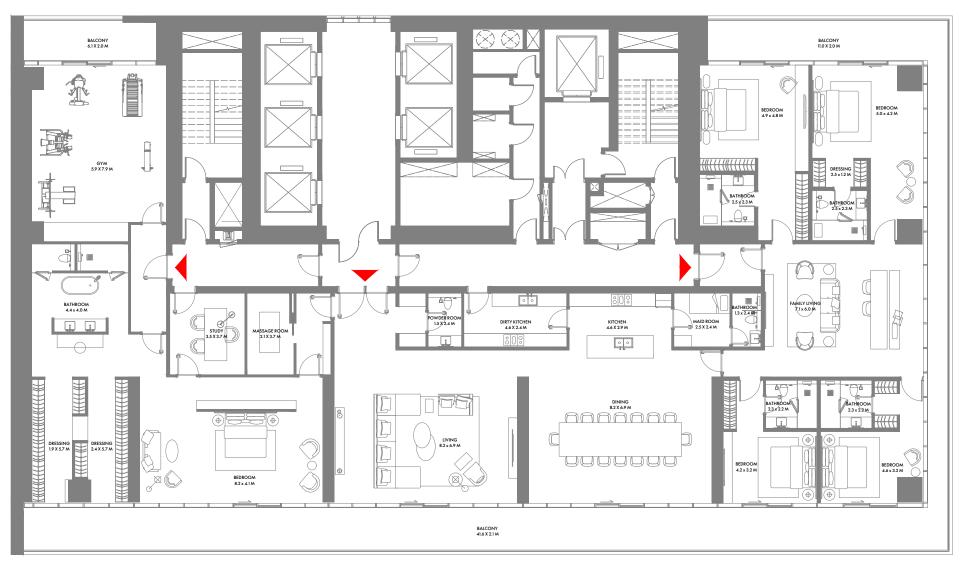

## 4 Bedroom Duplex A

Unit Area: 389.28 Sqm (4,191 Sqft) | Balcony Area: 35.58 Sqm (383 Sqft) | Total Area: 424.86 Sqm (4,574 Sqft)

1-Measurements are indicative 'finish to finish' in Metric & Imperial excluding construction tolerance. 2-Plot/unit dimensions may vary from brochure, and unit types/plans may exist as mirrored versions; 3-All images used are for illustrative purposes only. 4-Unless stated otherwise, all fittings and interior decorative items shown are for illustrative purposes only. 5-The developer reserves the right to make alterations, at its absolute discretion, without any liability whatsoever up to the final 'as built' status.