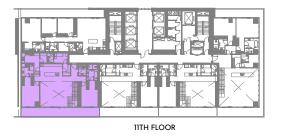

12TH FLOOR

## 4 Bedroom Duplex A

Unit Area: 389.28 Sqm (4,191 Sqft) | Balcony Area: 35.58 Sqm (383 Sqft) | Total Area: 424.86 Sqm (4,574 Sqft)

1-Measurements are indicative 'finish to finish' in Metric & Imperial excluding construction tolerance. 2-Plot/unit dimensions may vary from brochure, and unit types/plans may exist as mirrored versions; 3-All images used are for illustrative purposes only. 4-Unless stated otherwise, all fittings and interior decorative items shown are for illustrative purposes only. 5-The developer reserves the right to make alterations, at its absolute discretion, without any liability whatsoever up to the final 'as built' status.