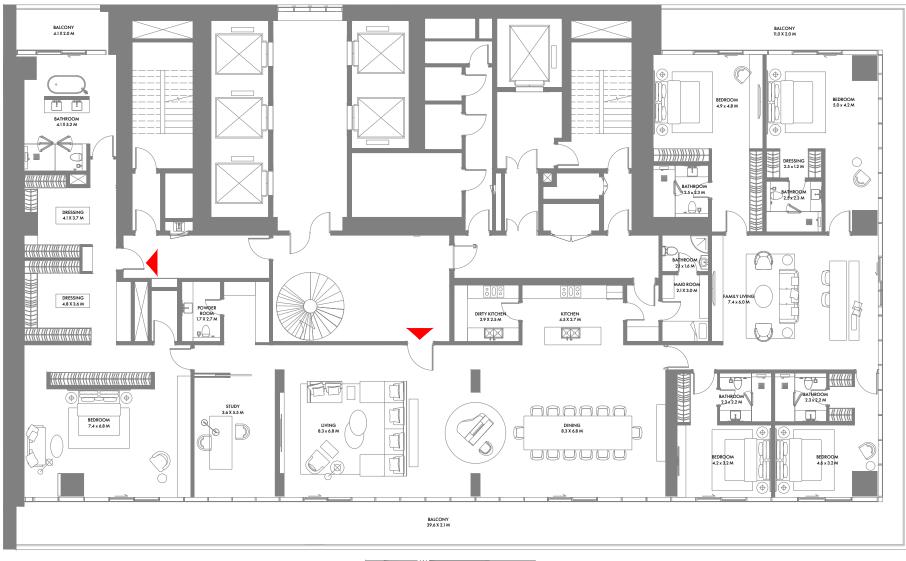

## Presidential Suite

Unit Area: 541.54 Sqm (5,830 Sqft) | Balcony Area: 132.64 Sqm (1,428 Sqft) | Terrace Area: 413.93 Sqm (4,456 Sqft) | Total Area: 1,088.11 Sqm (11,714 Sqft)

1-Measurements are indicative 'finish to finish' in Metric & Imperial excluding construction tolerance. 2-Plot/unit dimensions may vary from brochure, and unit types/plans may exist as mirrored versions; 3-All images used are for illustrative purposes only. 4-Unless stated otherwise, all fittings and interior decorative items shown are for illustrative purposes only. 5-The developer reserves the right to make alterations, at its absolute discretion, without any liability whatsoever up to the final 'as built' status.

## **Presidential Suite**

Unit Area: 541.54 Sqm (5,830 Sqft) | Balcony Area: 132.64 Sqm (1,428 Sqft) | Terrace Area: 413.93 Sqm (4,456 Sqft) | Total Area: 1,088.11 Sqm (11,714 Sqft)

1-Measurements are indicative 'finish to finish' in Metric & Imperial excluding construction tolerance. 2-Plot/unit dimensions may vary from brochure, and unit types/plans may exist as mirrored versions; 3-All images used are for illustrative purposes only. 5-The developer reserves the right to make alterations, at its absolute discretion, without any liability whatsoever up to the final 'as built' status.