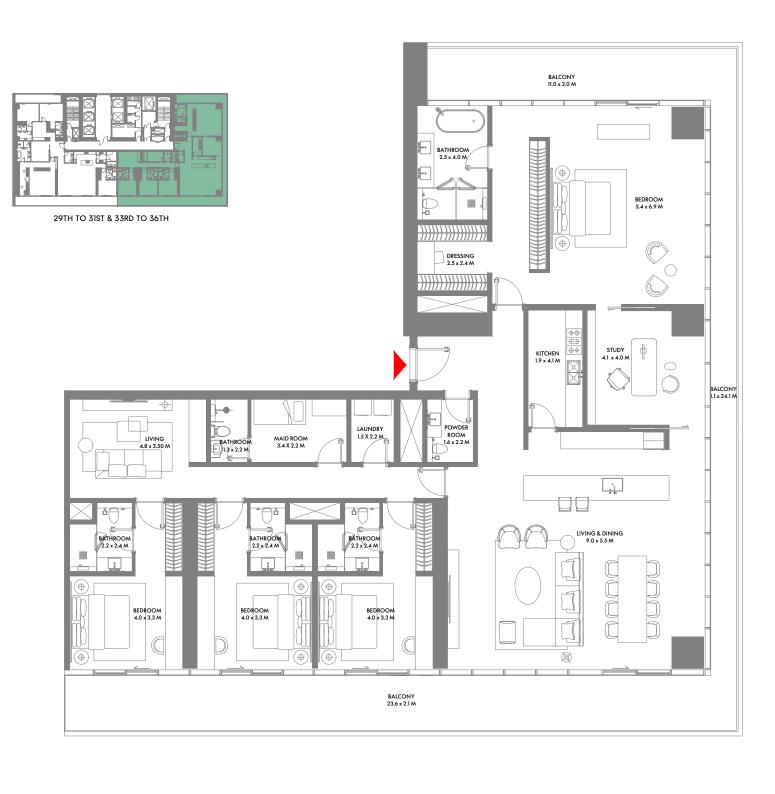

# 4 Bedroom E

Unit Area: 303.03 Sqm (3,262 Sqft) | Balcony Area: 90.53 Sqm (975 Sqft) | Total Area: 393.56 Sqm (4,237 Sqft)

1-Measurements are indicative 'finish to finish' in Metric & Imperial excluding construction tolerance. 2-Plot/unit dimensions may vary from brochure, and unit types/plans may exist as mirrored versions; 3-All images used are for illustrative purposes only. 5-The developer reserves the right to make alterations, at its absolute discretion, without any liability whatsoever up to the final 'as built' status.