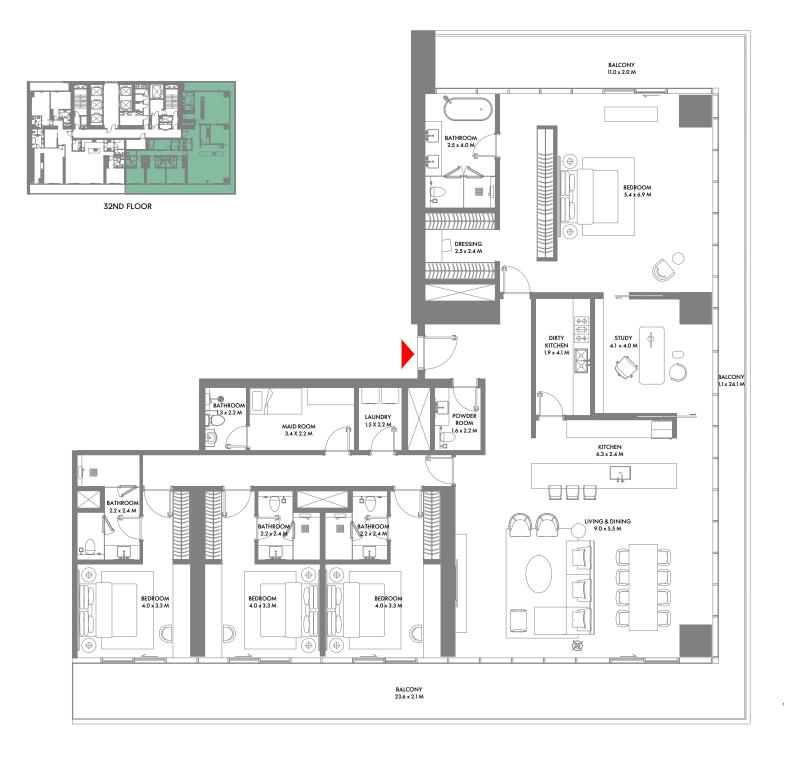

#### 4 Bedroom D

Unit Area: 263.22 Sqm (2,834 Sqft) | Balcony Area: 55.33 Sqm (596 Sqft) | Total Area: 318.55 Sqm (3,430 Sqft)

1-Measurements are indicative 'finish to finish' in Metric & Imperial excluding construction tolerance. 2-Plot/unit dimensions may vary from brochure, and unit types/plans may exist as mirrored versions; 3-All images used are for illustrative purposes only. 4-Unless stated otherwise, all fittings and interior decorative items shown are for illustrative purposes only. 5-The developer reserves the right to make alterations, at its absolute discretion, without any liability whatsoever up to the final 'as built' status.