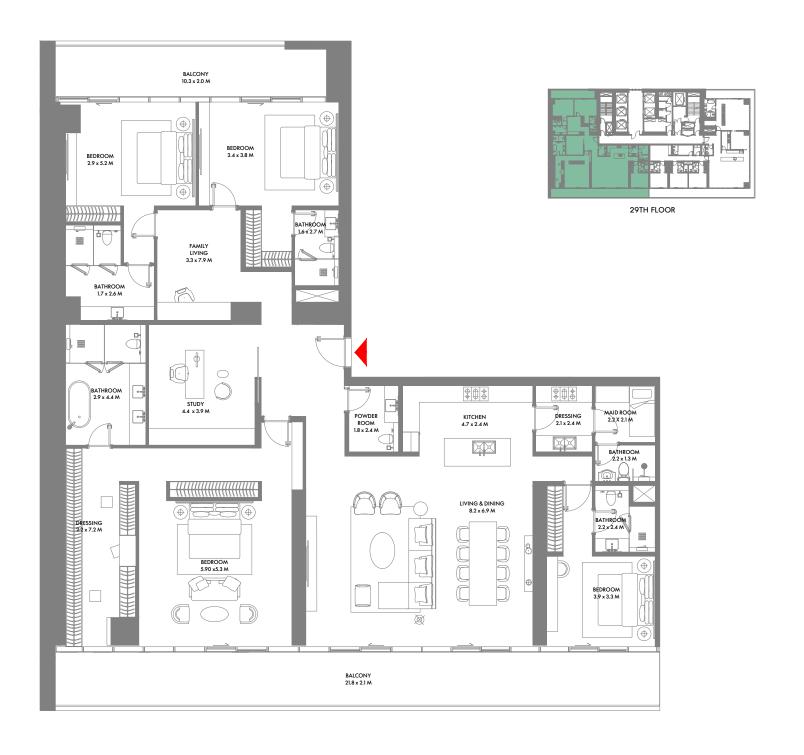

# 4 Bedroom A

Unit Area: 313.86 Sqm (3,379 Sqft) | Balcony Area: 90.53 Sqm (975 Sqft) | Total Area: 404.39 Sqm (4,354 Sqft)

1-Measurements are indicative 'finish to finish' in Metric & Imperial excluding construction tolerance. 2-Plot/unit dimensions may vary from brochure, and unit types/plans may exist as mirrored versions; 3-All images used are for illustrative purposes only. 5-The developer reserves the right to make alterations, at its absolute discretion, without any liability whatsoever up to the final 'as built' status.