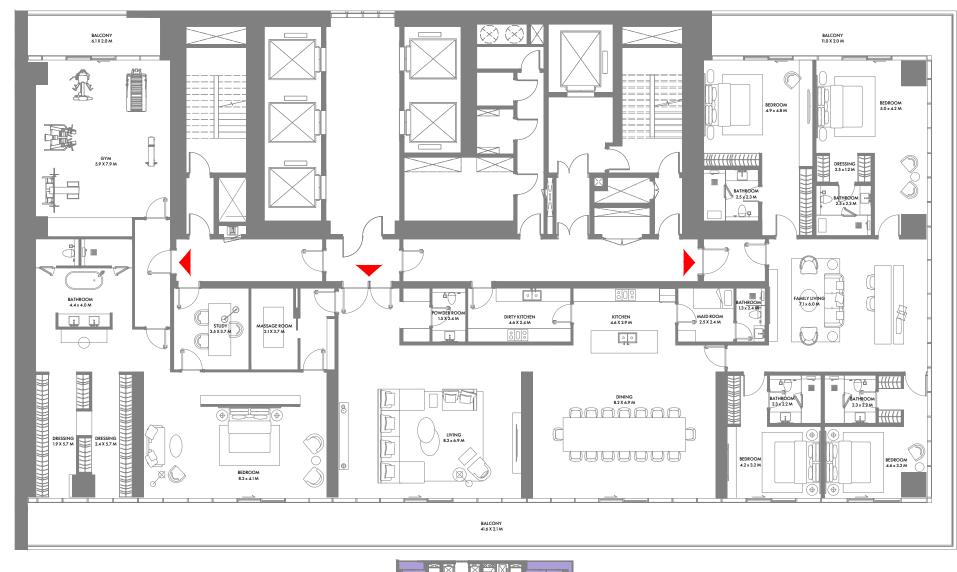

### 5 Bedroom Penthouse

Unit Area: 557.48 Sqm (6,001 Sqft) | Balcony Area: 140.28 Sqm (1,510 Sqft) | Total Area: 697.76 Sqm (7,511 Sqft)

1-Measurements are indicative 'finish to finish' in Metric & Imperial excluding construction tolerance. 2-Plot/unit dimensions may vary from brochure, and unit types/plans may exist as mirrored versions; 3-All images used are for illustrative purposes only. 4-Unless stated otherwise, all fittings and interior decorative items shown are for illustrative purposes only. 5-The developer reserves the right to make alterations, at its absolute discretion, without any liability whatsoever up to the final 'as built' status.