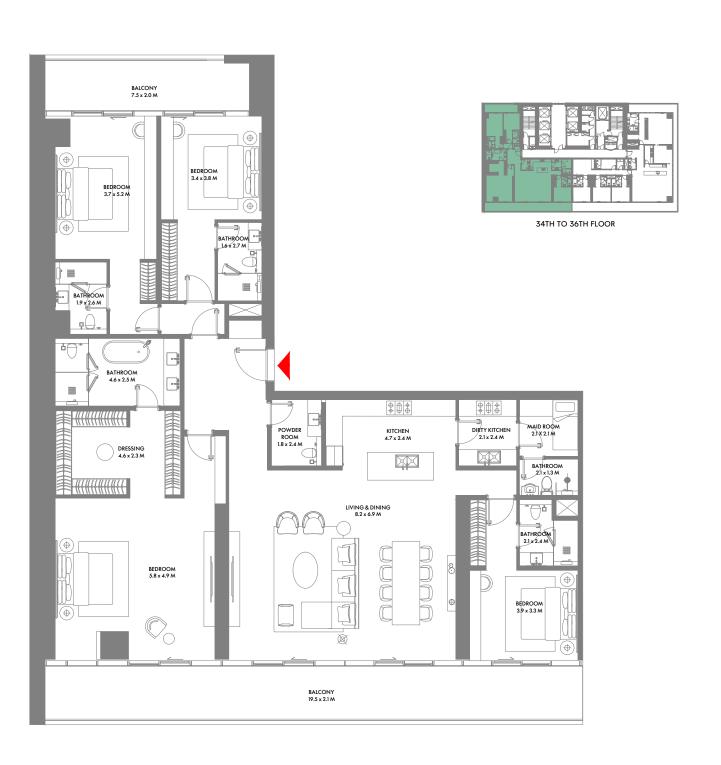

### 4 Bedroom Duplex A

Unit Area: 389.28 Sqm (4,191 Sqft) | Balcony Area: 35.58 Sqm (383 Sqft) | Total Area: 424.86 Sqm (4,574 Sqft)

1-Measurements are indicative 'finish to finish' in Metric & Imperial excluding construction tolerance. 2-Plot/unit dimensions may vary from brochure, and unit types/plans may exist as mirrored versions; 3-All images used are for illustrative purposes only. 4-Unless stated otherwise, all fittings and interior decorative items shown are for illustrative purposes only. 5-The developer reserves the right to make alterations, at its absolute discretion, without any liability whatsoever up to the final 'as built' status.