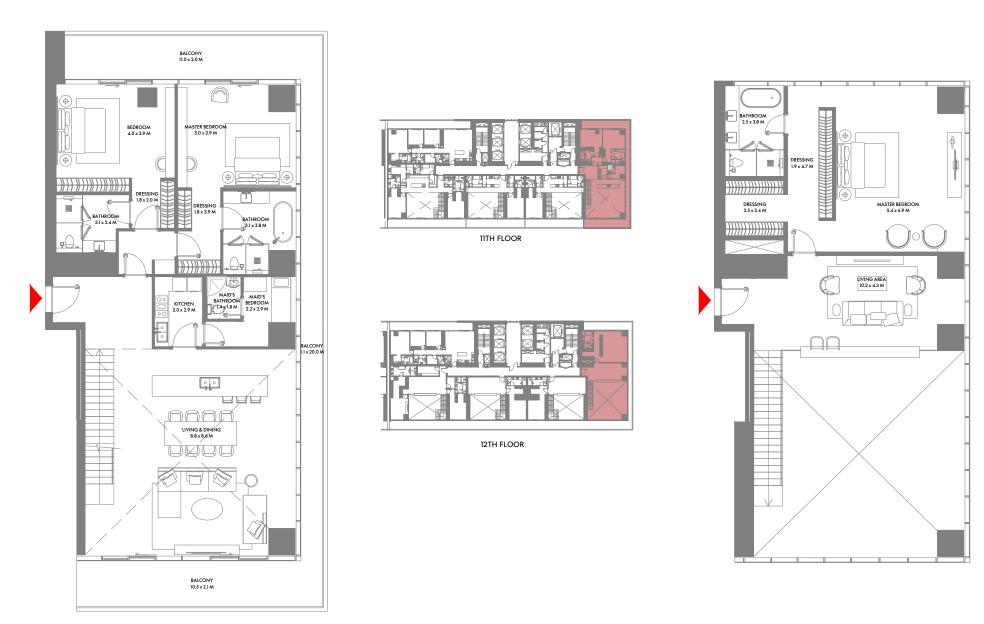

# 3 Bedroom Duplex A

Unit Area: 385.67 Sqm (4,152 Sqft) | Balcony Area: 64.03 Sqm (690 Sqft) | Total Area: 449.70 Sqm (4,842 Sqft)

1-Measurements are indicative 'finish to finish' in Metric & Imperial excluding construction tolerance. 2-Plot/unit dimensions may vary from brochure, and unit types/plans may exist as mirrored versions; 3-All images used are for illustrative purposes only. 4-Unless stated otherwise, all fittings and interior decorative items shown are for illustrative purposes only. 5-The developer reserves the right to make alterations, at its absolute discretion, without any liability whatsoever up to the final 'as built' status.