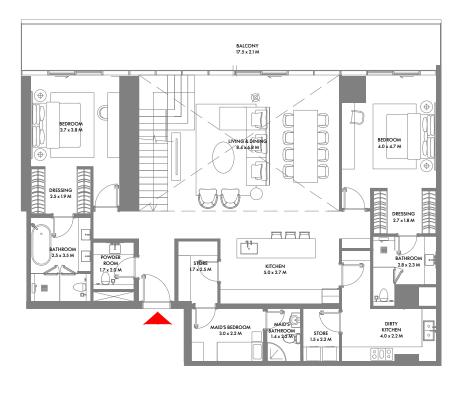

# 4 Bedroom E

Unit Area: 303.03 Sqm (3,262 Sqft) | Balcony Area: 90.53 Sqm (975 Sqft) | Total Area: 393.56 Sqm (4,237 Sqft)

1-Measurements are indicative 'finish to finish' in Metric & Imperial excluding construction tolerance. 2-Plot/unit dimensions may vary from brochure, and unit types/plans may exist as mirrored versions; 3-All images used are for illustrative purposes only. 5-The developer reserves the right to make alterations, at its absolute discretion, without any liability whatsoever up to the final 'as built' status.