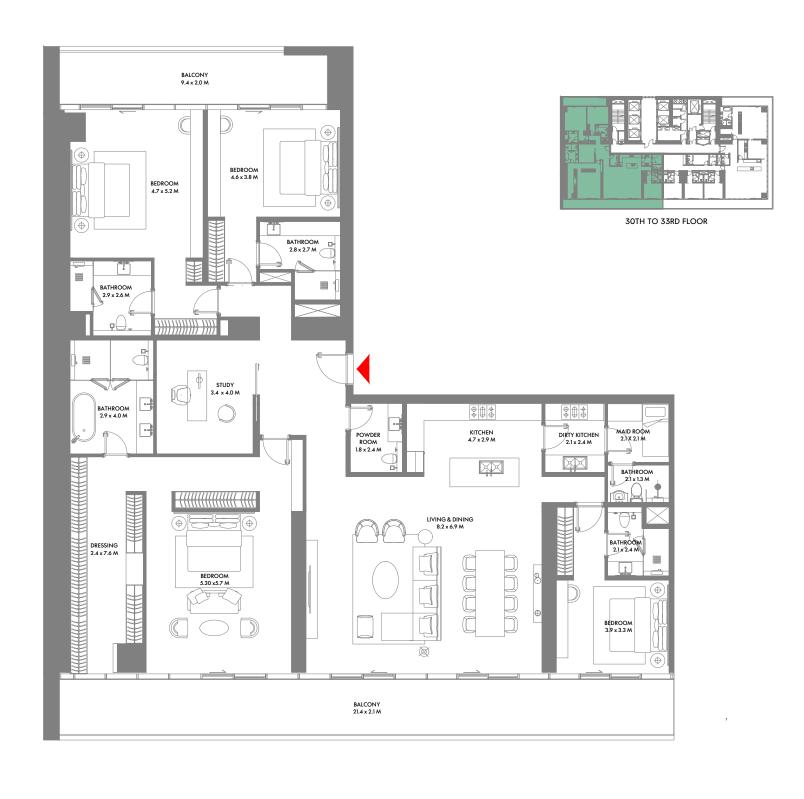

#### 4 Bedroom B

Unit Area: 309.98 Sqm (3,337 Sqft) | Balcony Area: 64.87 Sqm (699 Sqft) | Total Area: 374.85 Sqm (4,036 Sqft)

1-Measurements are indicative 'finish to finish' in Metric & Imperial excluding construction tolerance. 2-Plot/unit dimensions may vary from brochure, and unit types/plans may exist as mirrored versions; 3-All images used are for illustrative purposes only. 4-Unless stated otherwise, all fittings and interior decorative items shown are for illustrative purposes only. 5-The developer reserves the right to make alterations, at its absolute discretion, without any liability whatsoever up to the final 'as built' status.