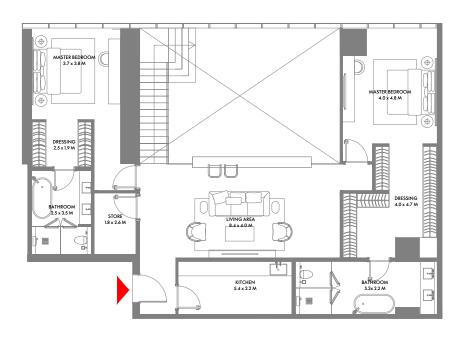

### 4 Bedroom Duplex A

Unit Area: 389.28 Sqm (4,191 Sqft) | Balcony Area: 35.58 Sqm (383 Sqft) | Total Area: 424.86 Sqm (4,574 Sqft)

1-Measurements are indicative 'finish to finish' in Metric & Imperial excluding construction tolerance. 2-Plot/unit dimensions may vary from brochure, and unit types/plans may exist as mirrored versions; 3-All images used are for illustrative purposes only. 4-Unless stated otherwise, all fittings and interior decorative items shown are for illustrative purposes only. 5-The developer reserves the right to make alterations, at its absolute discretion, without any liability whatsoever up to the final 'as built' status.