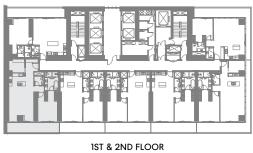

# 1ST TO 10TH FLOOR

LIVING & DINING 6.0 x 5.4 M

BEDROOM 4.0 x 3.2 M

DRESSING 2.5 x 1.2 M