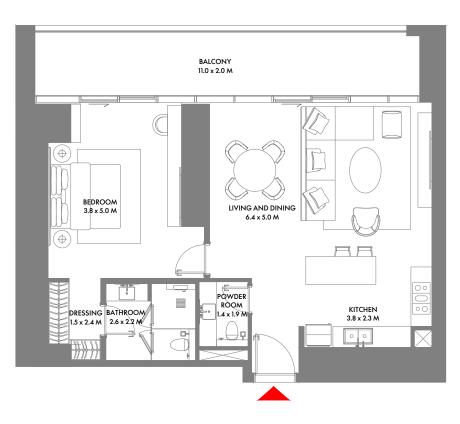

# 1 Bedroom B

Unit Area: 99.03 Sqm (1,066 Sqft) | Balcony Area: 33.29 Sqm (359 Sqft) | Total Area: 132.32 Sqm (1,425 Sqft)

1-Measurements are indicative 'finish to finish' in Metric & Imperial excluding construction tolerance. 2-Plot/unit dimensions may vary from brochure, and unit types/plans may exist as mirrored versions; 3-All images used are for illustrative purposes only. 5-The developer reserves the right to make alterations, at its absolute discretion, without any liability whatsoever up to the final 'as built' status.