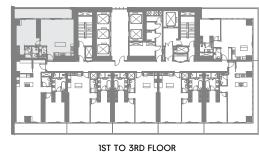

# 1ST TO 10TH FLOOR

LIVING & DINING 6.0 x 5.4 M

BEDROOM 4.0 x 3.2 M

DRESSING 2.5 x 1.2 M