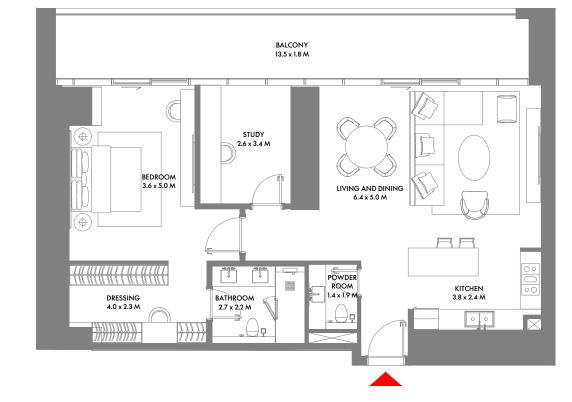

# 1ST TO 10TH FLOOR

LIVING & DINING 6.0 x 5.4 M

BEDROOM 4.0 x 3.2 M

DRESSING 2.5 x 1.2 M