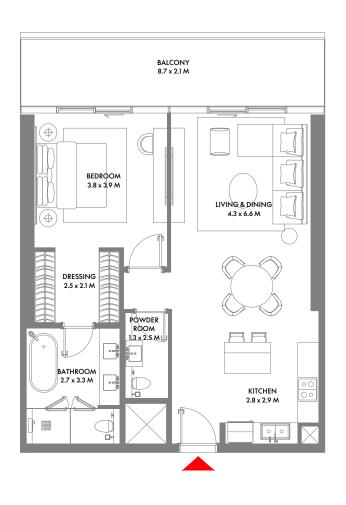

### 1 Bedroom A

Unit Area: 81.78 Sqm (881 Sqft) | Balcony Area: 17.73 Sqm (191 Sqft) | Total Area: 99.51 Sqm (1,072 Sqft)

1-Measurements are indicative 'finish to finish' in Metric & Imperial excluding construction tolerance. 2-Plot/unit dimensions may vary from brochure, and unit types/plans may exist as mirrored versions; 3-All images used are for illustrative purposes only. 4-Unless stated otherwise, all fittings and interior decorative items shown are for illustrative purposes only. 5-The developer reserves the right to make alterations, at its absolute discretion, without any liability whatsoever up to the final 'as built' status.