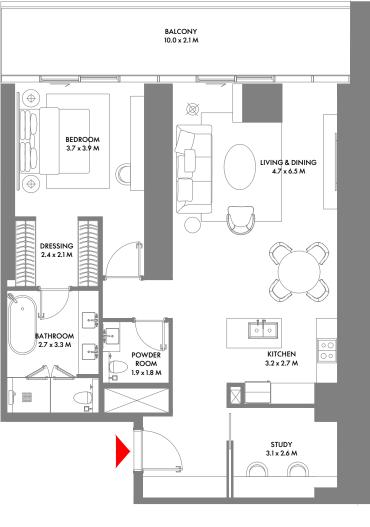

## 1 Bedroom C

Unit Area: 79.34 Sqm (855 Sqft) | Balcony Area: 30.74 Sqm (331 Sqft) | Total Area: 110.08 Sqm (1,186 Sqft)

1-Measurements are indicative 'finish to finish' in Metric & Imperial excluding construction tolerance. 2-Plot/unit dimensions may vary from brochure, and unit types/plans may exist as mirrored versions; 3-All images used are for illustrative purposes only. 4-Unless stated otherwise, all fittings and interior decorative items shown are for illustrative purposes only. 5-The developer reserves the right to make alterations, at its absolute discretion, without any liability whatsoever up to the final 'as built' status.