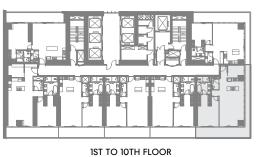

Unit Area: 99.05 Sqm (1,067 Sqft) | Balcony Area: 26.08 Sqm (281 Sqft) | Total Area: 125.13 Sqm (1,348 Sqft)

1 Bedroom D

96 97