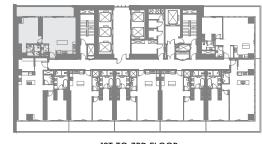

# 1ST TO 10TH FLOOR

LIVING & DINING 6.0 x 5.4 M

BEDROOM 4.0 x 3.2 M

DRESSING 2.5 x 1.2 M