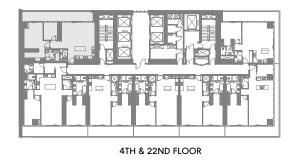

# 1ST TO 10TH FLOOR

LIVING & DINING 6.0 x 5.4 M

BEDROOM 4.0 x 3.2 M

DRESSING 2.5 x 1.2 M