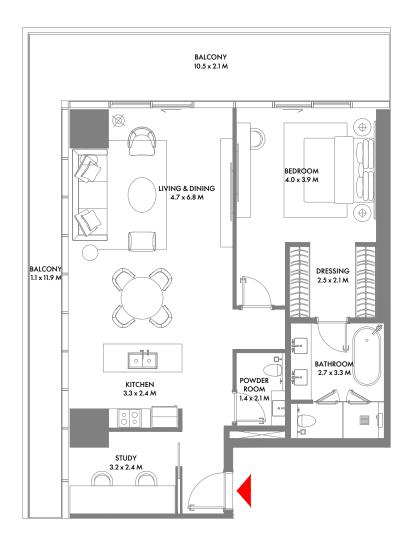

# 1 Bedroom B

Unit Area: 99.03 Sqm (1,066 Sqft) | Balcony Area: 33.29 Sqm (359 Sqft) | Total Area: 132.32 Sqm (1,425 Sqft)

1-Measurements are indicative 'finish to finish' in Metric & Imperial excluding construction tolerance. 2-Plot/unit dimensions may vary from brochure, and unit types/plans may exist as mirrored versions; 3-All images used are for illustrative purposes only. 5-The developer reserves the right to make alterations, at its absolute discretion, without any liability whatsoever up to the final 'as built' status.