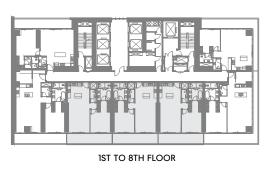

# 1ST TO 10TH FLOOR

LIVING & DINING 6.0 x 5.4 M

BEDROOM 4.0 x 3.2 M

DRESSING 2.5 x 1.2 M