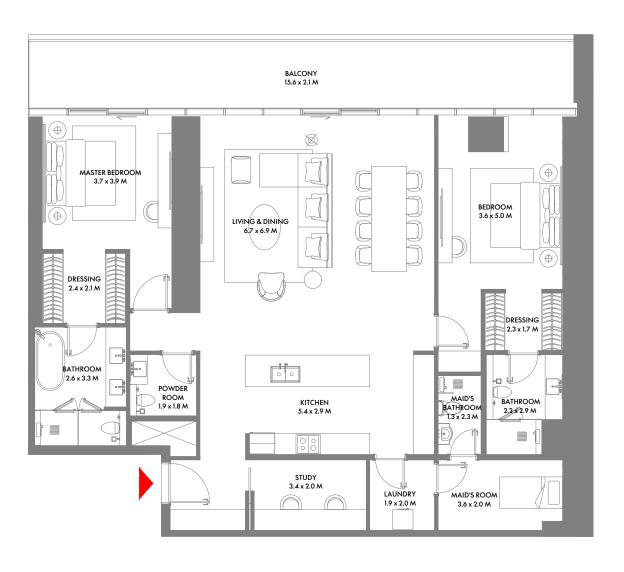

# BAICONY 12.5 x 2.2 M MASTER BEDROOM 3.7 x 3.9 M BEDROOM 3.2 x 5.0 M DRESSING 2.4 x 2.1 M DRESSING 1.9 x 1.7 M DRESSING 1.9 x 1.

# BEDROOM 3.2 x 3.2 m MASTER BEDROOM 3.2 x 5.0 M DRESSING 2.0 x 2.2 M MAID'S 2.3 x 1.3 M MAID'S 3.3 x 1.