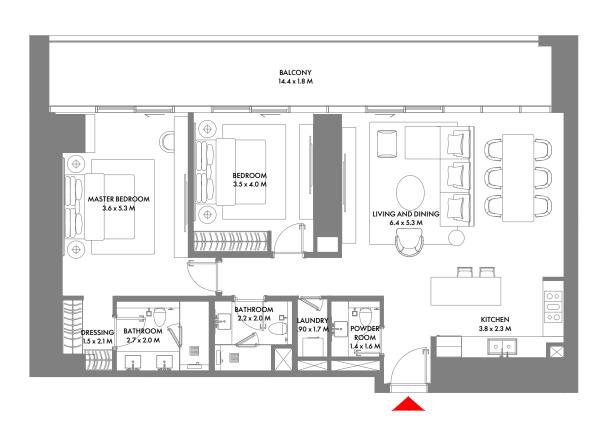

# 2 Bedroom B

101

Unit Area: 130.19 Sqm (1,402 Sqft) | Balcony Area: 34.21 Sqm (369 Sqft) | Total Area: 164.40 Sqm (1,771 Sqft)

1-Measurements are indicative 'finish to finish' in Metric & Imperial excluding construction tolerance. 2-Plot/unit dimensions may vary from brochure, and unit types/plans may exist as mirrored versions; 3-All images used are for illustrative purposes only. 4-Unless stated otherwise, all fittings and interior decorative items shown are for illustrative purposes only. 5-The developer reserves the right to make alterations, at its absolute discretion, without any liability whatsoever up to the final 'as built' status.