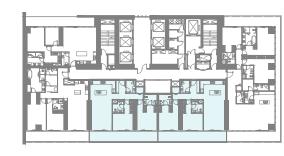

ated otherwise, all fittings and interior decorative items shown are for illustrative purposes only. 5-The developer reserves the right to make alterations, at its absolute discretion, without any liability whatsoever up to the final 'as built' status.

# 2 Bedroom Duplex A

Unit Area: 254.67 Sqm (2,742 Sqft) | Balcony Area: 26.56 Sqm (286 Sqft) | Total Area: 281.23 Sqm (3,028 Sqft)

1-Measurements are indicative 'finish to finish' in Metric & Imperial excluding construction tolerance. 2-Plot/unit dimensions may vary from brochure, and unit types/plans may exist as mirrored versions; 3-All images used are for illustrative purposes only. 5-The developer reserves the right to make alterations, at its absolute discretion, without any liability whatsoever up to the final 'as built' status.





10TH & 22ND FLOOR

# BEDROOM 3.2 x 3.2 m MASTER BEDROOM 3.2 x 5.0 M DRESSING 2.0 x 2.2 M MAID'S 2.3 x 1.3 M MAID'S 3.3 x 1.



## 2 Bedroom G

Unit Area: 132.49 Sqm (1,427 Sqft) | Balcony Area: 24.64 Sqm (266 Sqft) | Total Area: 157.13 Sqm (1,693 Sqft)

1-Measurements are indicative 'finish to finish' in Metric & Imperial excluding construction tolerance. 2-Plot/unit dimensions may vary from brochure, and unit types/plans may exist as mirrored versions; 3-All images used are for illustrative purposes only. 4-Unless stated otherwise, all fittings and interior decorative items shown are for illustrative purposes only. 5-The developer reserves the right to make alterations, at its absolute discretion, without any liability whatsoever up to the final 'as built' status.

## 2 Bedroom H

Unit