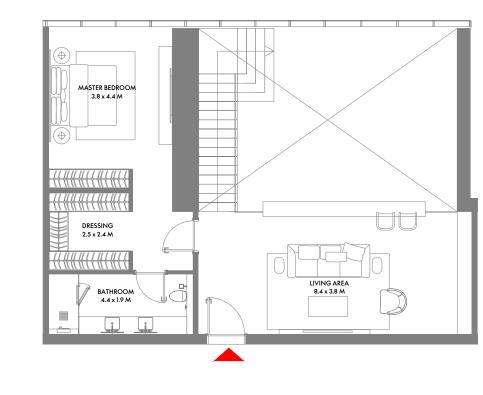

# 2 Bedroom Duplex A

Unit Area: 254.67 Sqm (2,742 Sqft) | Balcony Area: 26.56 Sqm (286 Sqft) | Total Area: 281.23 Sqm (3,028 Sqft)

1-Measurements are indicative 'finish to finish' in Metric & Imperial excluding construction tolerance. 2-Plot/unit dimensions may vary from brochure, and unit types/plans may exist as mirrored versions; 3-All images used are for illustrative purposes only. 5-The developer reserves the right to make alterations, at its absolute discretion, without any liability whatsoever up to the final 'as built' status.

10TH & 22ND FLOOR