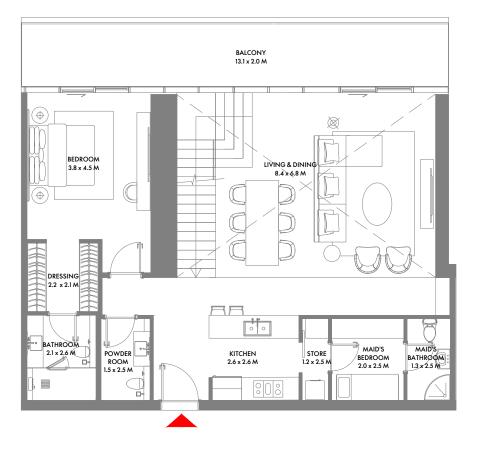

9TH, 14TH TO 27TH FLOOR

POWDER ROOM 1.8 x 2.3 M

BALCONY 13.1 x 2.1 M

> BATHROOM 2.1 x 2.4 M

> > KITCHEN 4.8 x 2.5 M

3.8 x 3.4 M

5TH TO 7TH & 15TH TO 20TH FLOOR

5TH TO 7TH & 15TH TO 21ST FLOOR