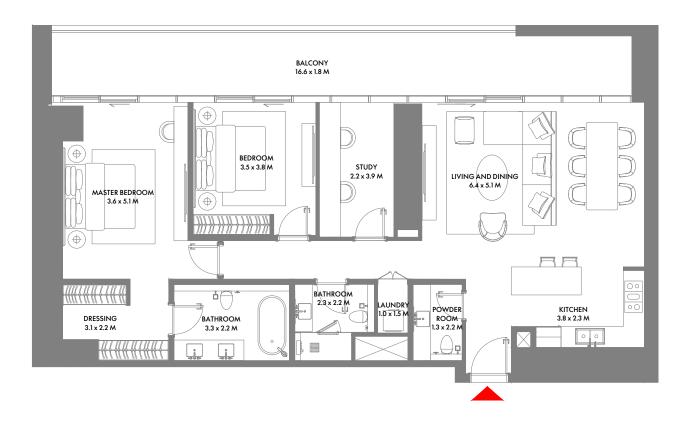

## 2 Bedroom A

Unit Area: 122.80 Sqm (1,322 Sqft) | Balcony Area: 26.58 Sqm (287 Sqft) | Total Area: 149.38 Sqm (1,609 Sqft)

1-Measurements are indicative 'finish to finish' in Metric & Imperial excluding construction tolerance. 2-Plot/unit dimensions may vary from brochure, and unit types/plans may exist as mirrored versions; 3-All images used are for illustrative purposes only. 4-Unless stated otherwise, all fittings and interior decorative items shown are for illustrative purposes only. 5-The developer reserves the right to make alterations, at its absolute discretion, without any liability whatsoever up to the final 'as built' status.