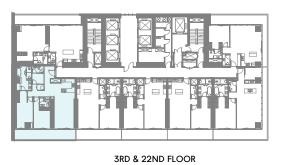

9TH, 14TH TO 27TH FLOOR

POWDER ROOM 1.8 x 2.3 M

BALCONY 13.1 x 2.1 M

> BATHROOM 2.1 x 2.4 M

> > KITCHEN 4.8 x 2.5 M

3.8 x 3.4 M