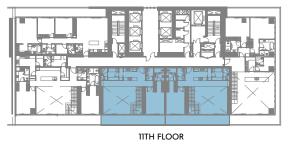

reserves the right to make alterations, at its absolute discretion, without any liability whatsoever up to the final 'as built' status.

### Unit Area: 169.26 Sqm (1,822 Sqft) | Balcony Area: 30.82 Sqm (332 Sqft) | Total Area: 200.08 Sqm (2,154 Sqft)

2 Bedroom D

103

1-Measurements are indicative 'finish to finish' in Metric & Imperial excluding construction tolerance. 2-Plot/unit dimensions may vary from brochure, and unit types/plans may exist as mirrored versions; 3-All images used are for illustrative purposes only. 4-Unless stated otherwise, all fittings and interior decorative items shown are for illustrative purposes only. 5-The developer reserves the right to make alterations, at its absolute discretion, without any liability whatsoever up to the final 'as built' status.









21ST FLOOR

BALCONY 12.6 x 2.1 M

LIVING & DINING 4.0 x 9.2 M

KITCHEN 4.2 x 2.7 M

DRESSING 2.0 x 1.2 M

BATHROOM 3.2 x 2.8 M

PANTRY 1.9 x 2.1 M

## 2 Bedroom I

Unit Area: 137.74 Sqm (1,483 Sqft) | Balcony Area: 25.52 Sqm (275 Sqft) | Total Area: 163.26 Sqm (1,758 Sqft)

BATHROOM 2.6 x 3.3 M

1-Measurements are indicative 'finish to finish' in Metric & Imperial excluding construction tolerance. 2-Plot/unit dimensions may vary from brochure, and unit types/plans may exist as mirrored versions; 3-All images used are for illustrative purposes only. 4-Unless stated otherwise, all fittings and interior decorative items shown are for illustrative purposes only. 5-The developer reserves the right to make alterations, at its absolute discretion, without any liability whatsoever up to the fina