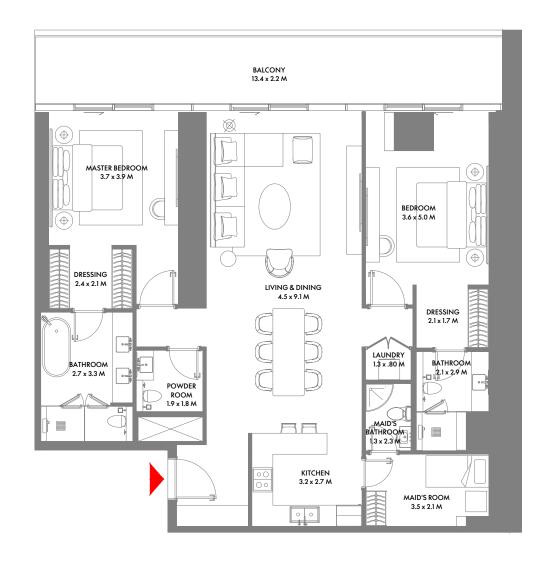

# 2 Bedroom B

101

Unit Area: 130.19 Sqm (1,402 Sqft) | Balcony Area: 34.21 Sqm (369 Sqft) | Total Area: 164.40 Sqm (1,771 Sqft)

1-Measurements are indicative 'finish to finish' in Metric & Imperial excluding construction tolerance. 2-Plot/unit dimensions may vary from brochure, and unit types/plans may exist as mirrored versions; 3-All images used are for illustrative purposes only. 4-Unless stated otherwise, all fittings and interior decorative items shown are for illustrative purposes only. 5-The developer reserves the right to make alterations, at its absolute discretion, without any liability whatsoever up to the final 'as built' status.