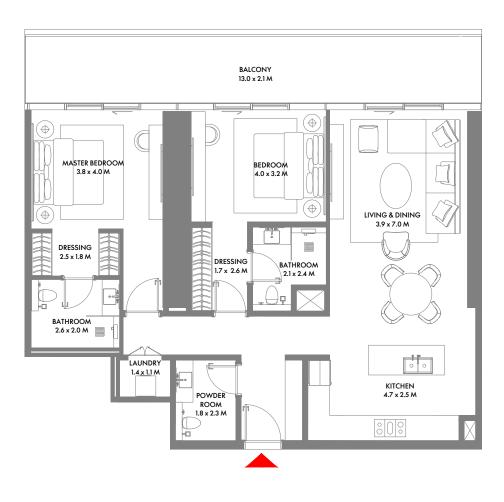

## 2 Bedroom A

Unit Area: 122.80 Sqm (1,322 Sqft) | Balcony Area: 26.58 Sqm (287 Sqft) | Total Area: 149.38 Sqm (1,609 Sqft)

1-Measurements are indicative 'finish to finish' in Metric & Imperial excluding construction tolerance. 2-Plot/unit dimensions may vary from brochure, and unit types/plans may exist as mirrored versions; 3-All images used are for illustrative purposes only. 4-Unless stated otherwise, all fittings and interior decorative items shown are for illustrative purposes only. 5-The developer reserves the right to make alterations, at its absolute discretion, without any liability whatsoever up to the final 'as built' status.

# 2 Bedroom B

101

Unit Area: 130.19 Sqm (1,402 Sqft) | Balcony Area: 34.21 Sqm (369 Sqft) | Total Area: 164.40 Sqm (1,771 Sqft)

1-Measurements are indicative 'finish to finish' in Metric & Imperial excluding construction tolerance. 2-Plot/unit dimensions may vary from brochure, and unit types/plans may exist as mirrored versions; 3-All images used are for illustrative purposes only. 4-Unless stated otherwise, all fittings and interior decorative items shown are for illustrative purposes only. 5-The developer reserves the right to make alterations, at its absolute discretion, without any liability whatsoever up to the final 'as built' status.

## 2 Bedroom C

Unit Area: 125.62 Sqm (1,353 Sqft) | Balcony Area: 32.61 Sqm (352 Sqft) | Total Area: 158.23 Sqm (1,705 Sqft)

1-Measurements are indicative 'finish to finish' in Metric & Imperial excluding construction tolerance. 2-Plot/unit dimensions may vary from brochure, and unit types/plans may exist as mirrored versions; 3-All images used are for illustrative purposes only. 4-Unless stated otherwise, all fittings and interior decorative items shown are for illustrative purposes only. 5-The developer reserves the right to make alterations, at its absolute discretion, without any liability whatsoever up to the final 'as built' status.

### Unit Area: 169.26 Sqm (1,822 Sqft) | Balcony Area: 30.82 Sqm (332 Sqft) | Total Area: 200.08 Sqm (2,154 Sqft)

2 Bedroom D

103

1-Measurements are indicative 'finish to finish' in Metric & Imperial excluding construction tolerance. 2-Plot/unit dimensions may vary from brochure, and unit types/plans may exist as mirrored versions; 3-All images used are for illustrative purposes only. 4-Unless stated otherwise, all fittings and interior decorative items shown are for illustrative purposes only. 5-The developer reserves the right to make alterations, at its absolute discretion, without any liability whatsoever up to the final 'as built' status.

## 2 Bedroom I

Unit Area: 137.74 Sqm (1,483 Sqft) | Balcony Area: 25.52 Sqm (275 Sqft) | Total Area: 163.26 Sqm (1,758 Sqft)

BATHROOM 2.6 x 3.3 M

1-Measurements are indicative 'finish to finish' in Metric & Imperial excluding construction tolerance. 2-Plot/unit dimensions may vary from brochure, and unit types/plans may exist as mirrored versions; 3-All images used are for illustrative purposes only. 4-Unless stated otherwise, all fittings and interior decorative items shown are for illustrative purposes only. 5-The developer reserves the right to make alterations, at its absolute discretion, without any liability whatsoever up to the final 'as built' status.

## 2 Bedroom G

Unit Area: 132.49 Sqm (1,427 Sqft) | Balcony Area: 24.64 Sqm (266 Sqft) | Total Area: 157.13 Sqm (1,693 Sqft)

1-Measurements are indicative 'finish to finish' in Metric & Imperial excluding construction tolerance. 2-Plot/unit dimensions may vary from brochure, and unit types/plans may exist as mirrored versions; 3-All images used are for illustrative purposes only. 4-Unless stated otherwise, all fittings and interior decorative items shown are for illustrative purposes only. 5-The developer reserves the right to make alterations, at its absolute discretion, without any liability whatsoever up to the final 'as built' status.

## 2 Bedroom H

Unit Area: 116.20 Sqm (1,251 Sqft) | Balcony Area: 26.58 Sqm (287 Sqft) | Total Area: 142.78 Sqm (1,538 Sqft)

1-Measurements are indicative 'finish to finish' in Metric & Imperial excluding construction tolerance. 2-Plot/unit dimensions may vary from brochure, and unit types/plans may exist as mirrored versions; 3-All images used are for illustrative purposes only. 5-The developer reserves the right to make alterations, at its absolute discretion, without any liability whatsoever up to the final 'as built' status.

## 2 Bedroom E

Unit Area: 177.66 Sqm (1,913 Sqft) | Balcony Area: 32.45 Sqm (350 Sqft) | Total Area: 210.11 Sqm (2,263 Sqft)

1-Measurements are indicative 'finish to finish' in Metric & Imperial excluding construction tolerance. 2-Plot/unit dimensions may vary from brochure, and unit types/plans may exist as mirrored versions; 3-All images used are for illustrative purposes only. 4-Unless stated otherwise, all fittings and interior decorative items shown are for illustrative purposes only. 5-The developer reserves the right to make alterations, at its absolute discretion, without any liability whatsoever up to the final 'as built' status.

## 2 Bedroom F

Unit Area: 137.12 Sqm (1,476 Sqft) | Balcony Area: 25.51 Sqm (275 Sqft) | Total Area: 162.63 Sqm (1,751 Sqft)

1-Measurements are indicative 'finish to finish' in Metric & Imperial excluding construction tolerance. 2-Plot/unit dimensions may vary from brochure, and unit types/plans may exist as mirrored versions; 3-All images used are for illustrative purposes only. 5-The developer reserves the right to make alterations, at its absolute discretion, without any liability whatsoever up to the final 'as built' status.