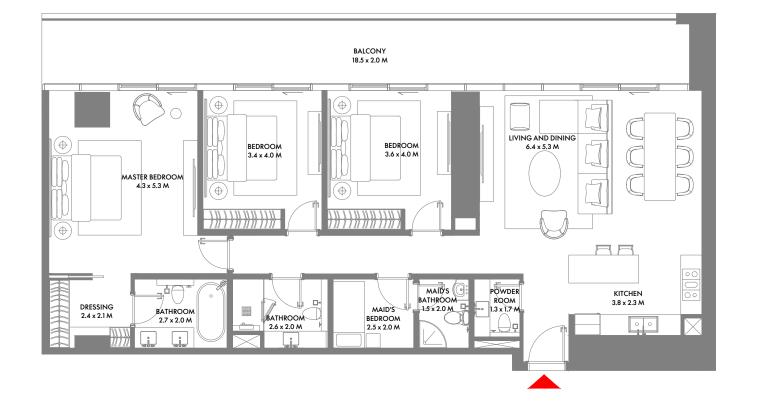

#### 3 Bedroom A

Unit Area: 145.30 Sqm (1,565 Sqft) | Balcony Area: 37.28 Sqm (402 Sqft) | Total Area: 182.58 Sqm (1,967 Sqft)

1-Measurements are indicative 'finish to finish' in Metric & Imperial excluding construction tolerance. 2-Plot/unit dimensions may vary from brochure, and unit types/plans may exist as mirrored versions; 3-All images used are for illustrative purposes only. 4-Unless stated otherwise, all fittings and interior decorative items shown are for illustrative purposes only. 5-The developer reserves the right to make alterations, at its absolute discretion, without any liability whatsoever up to the final 'as built' status.