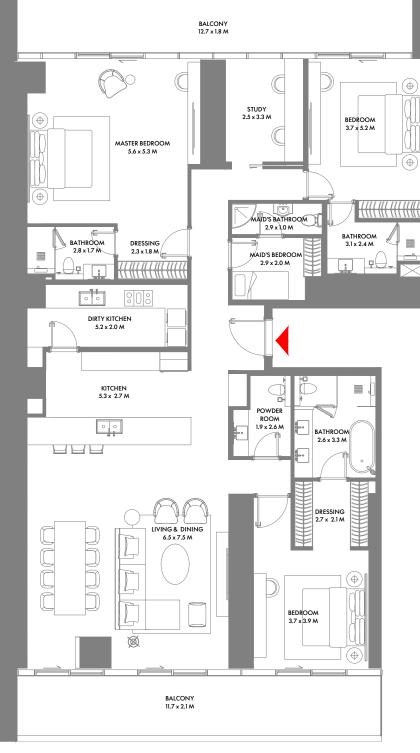

#### 3 Bedroom A

Unit Area: 145.30 Sqm (1,565 Sqft) | Balcony Area: 37.28 Sqm (402 Sqft) | Total Area: 182.58 Sqm (1,967 Sqft)

1-Measurements are indicative 'finish to finish' in Metric & Imperial excluding construction tolerance. 2-Plot/unit dimensions may vary from brochure, and unit types/plans may exist as mirrored versions; 3-All images used are for illustrative purposes only. 4-Unless stated otherwise, all fittings and interior decorative items shown are for illustrative purposes only. 5-The developer reserves the right to make alterations, at its absolute discretion, without any liability whatsoever up to the final 'as built' status.

1-Measurements are indicative 'finish to finish' in Metric & Imperial excluding construction tolerance. 2-Plot/unit dimensions may vary from brochure, and unit types/plans may exist as mirrored versions; 3-All images used are for illustrative purposes only. 4-Unless stated otherwise, all fittings and interior decorative items shown are for illustrative purposes only. 5-The developer reserves the right to make alterations, at its absolute discretion, without any liability whatsoever up to the final 'as built' status.