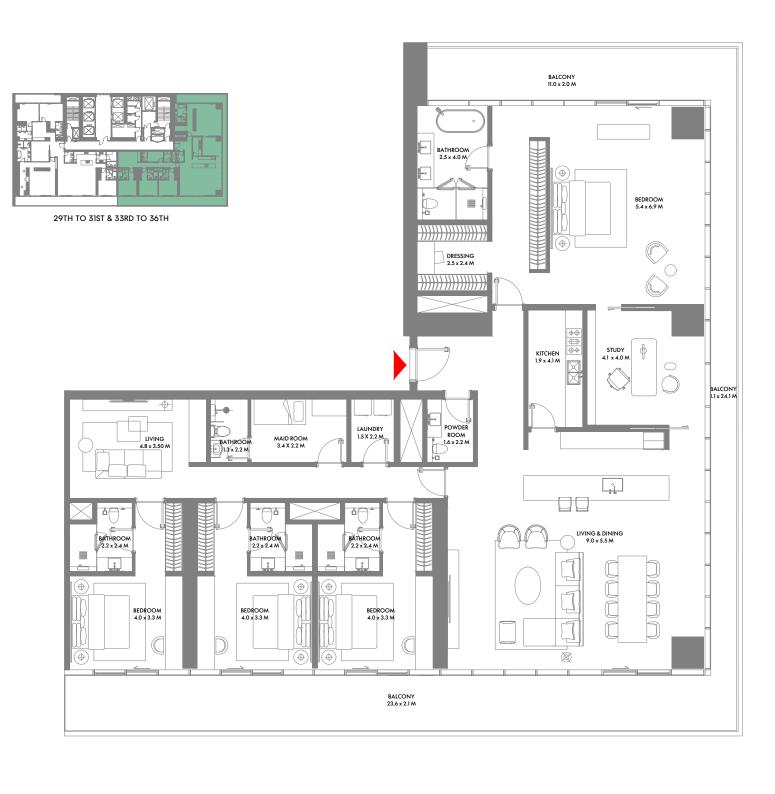

#### 3 Bedroom C

Unit Area: 190.83 Sqm (2,055 Sqft) | Balcony Area: 64.02 Sqm (690 Sqft) | Total Area: 254.85 Sqm (2,745 Sqft)

1-Measurements are indicative 'finish to finish' in Metric & Imperial excluding construction tolerance. 2-Plot/unit dimensions may vary from brochure, and unit types/plans may exist as mirrored versions; 3-All images used are for illustrative purposes only. 4-Unless stated otherwise, all fittings and interior decorative items shown are for illustrative purposes only. 5-The developer reserves the right to make alterations, at its absolute discretion, without any liability whatsoever up to the final 'as built' status.