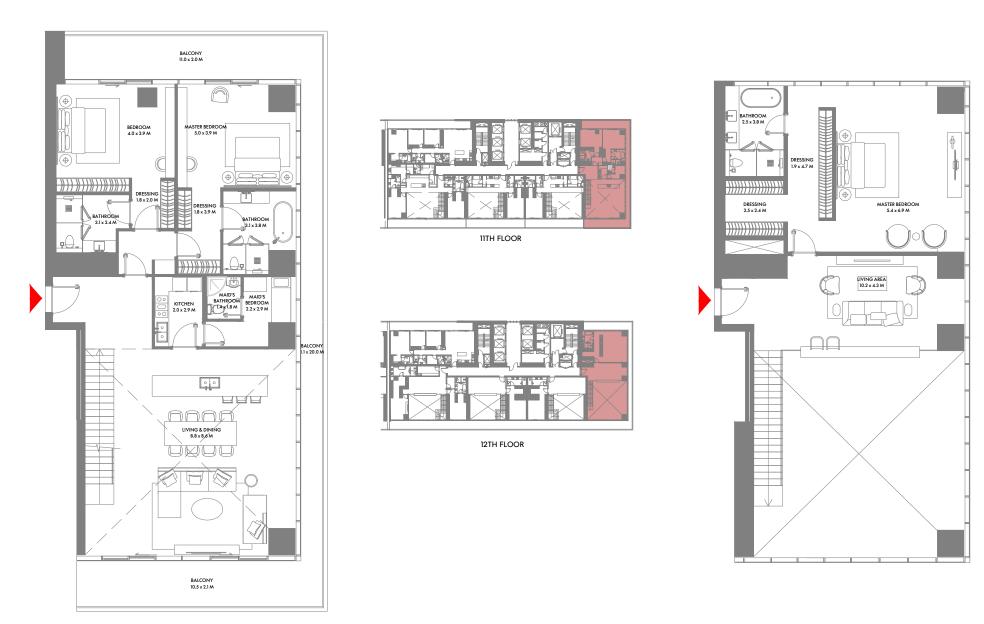

BALCONY 11.0 x 2.0 M

MAID'S BATHROOM 2.8 X 1.2 M

BALCONY 10.5 x 2.1 M

113 112

# 3 Bedroom Duplex A

Unit Area: 385.67 Sqm (4,152 Sqft) | Balcony Area: 64.03 Sqm (690 Sqft) | Total Area: 449.70 Sqm (4,842 Sqft)

1-Measurements are indicative 'finish to finish' in Metric & Imperial excluding construction tolerance. 2-Plot/unit dimensions may vary from brochure, and unit types/plans may exist as mirrored versions; 3-All images used are for illustrative purposes only. 4-Unless stated otherwise, all fittings and interior decorative items shown are for illustrative purposes only. 5-The developer reserves the right to make alterations, at its absolute discretion, without any liability whatsoever up to the final 'as built' status.