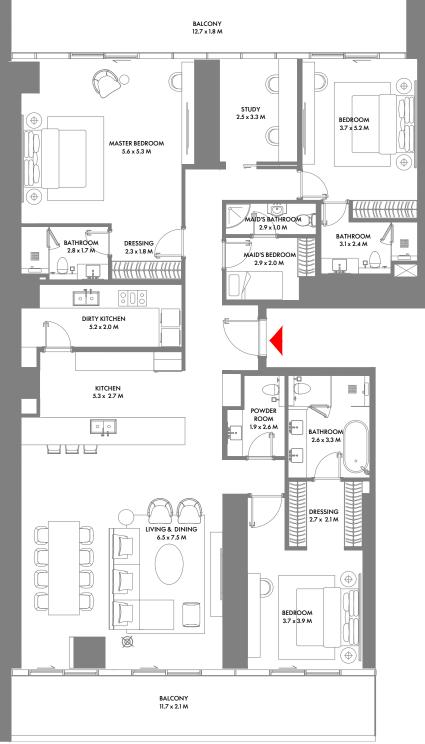

#### 3 Bedroom A

Unit Area: 145.30 Sqm (1,565 Sqft) | Balcony Area: 37.28 Sqm (402 Sqft) | Total Area: 182.58 Sqm (1,967 Sqft)

1-Measurements are indicative 'finish to finish' in Metric & Imperial excluding construction tolerance. 2-Plot/unit dimensions may vary from brochure, and unit types/plans may exist as mirrored versions; 3-All images used are for illustrative purposes only. 4-Unless stated otherwise, all fittings and interior decorative items shown are for illustrative purposes only. 5-The developer reserves the right to make alterations, at its absolute discretion, without any liability whatsoever up to the final 'as built' status.

1-Measurements are indicative 'finish to finish' in Metric & Imperial excluding construction tolerance. 2-Plot/unit dimensions may vary from brochure, and unit types/plans may exist as mirrored versions; 3-All images used are for illustrative purposes only. 4-Unless stated otherwise, all fittings and interior decorative items shown are for illustrative purposes only. 5-The developer reserves the right to make alterations, at its absolute discretion, without any liability whatsoever up to the final 'as built' status.