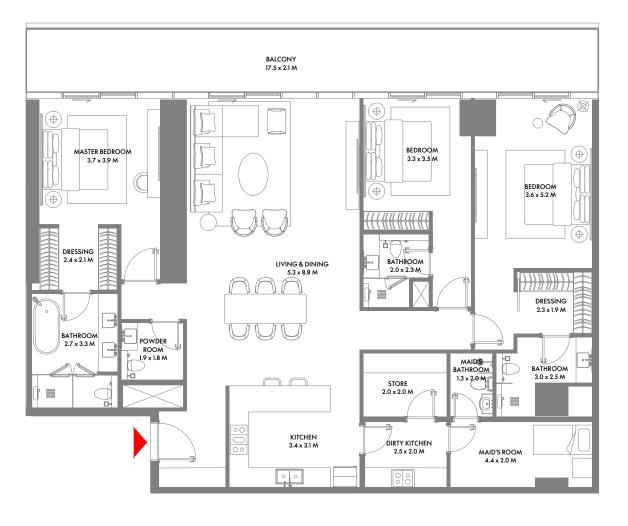

Unit Area: 199.51 Sqm (2,148 Sqft) | Balcony Area: 35.57 Sqm (383 Sqft) | Total Area: 235.08 Sqm (2,531 Sqft)

3 Bedroom B

110

14TH TO 27TH FLOOR